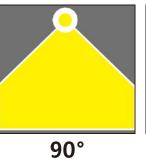

| OPTICAL SPECS | E-LED B 400W                                    | E-LED B 480W      |
|---------------|-------------------------------------------------|-------------------|
| Efficency:    | Up to 150 Lm/W±3%                               | Up to 150 Lm/W±3% |
| Lumen:        | 60.000 Lumens                                   | 72.000 Lumens     |
| Color Temp:   | 3000K / 4000K / 5000K / 5700K                   |                   |
| Light Source: | Lumileds 5050                                   |                   |
| Beam Angle:   | 20° / 40° / 60° / 90° / 140*100°/ Milky PC 120° |                   |