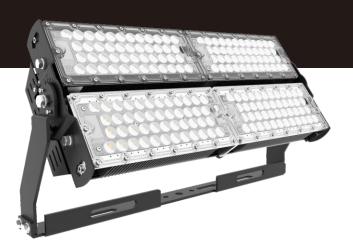

#### ▶ FEATURES & BENEFITS

- •IP65 rated LED floodlight
- •Rotatable modules offering maximum customisation
- ·Heavy duty stirrup mounting bracket
- Multiple optics available
- •Can be installed as a floodlight or high bay
- •With illumination equivalent to 800 watt and 1000W metal halide fixtures you'll enjoy an "instant-on, flicker-free" cold start, and industry-leading 155-160Lm/W.
- ·Protractor scale for easier aiming
- •50,000-hour operating life means years of maintenancefree operation.
- •Unique design extracts heat from the light source, thereby extending component life and ultimately prolonging the useful life of the fixture.
- Lightweight design provides easy retrofitting of existing HID installations, along with quick mounting of all new installations.