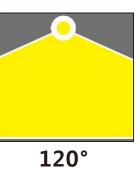

| OPTICAL SPECS | E-LED B 400W                                    | E-LED B 480W      |
|---------------|-------------------------------------------------|-------------------|
| Efficency:    | Up to 150 Lm/W±3%                               | Up to 150 Lm/W±3% |
| Lumen:        | 60.000 Lumens                                   | 72.000 Lumens     |
| Color Temp:   | 3000K / 4000K / 5000K / 5700K                   |                   |
| Light Source: | Lumileds 5050                                   |                   |
| Beam Angle:   | 20° / 40° / 60° / 90° / 140*100°/ Milky PC 120° |                   |