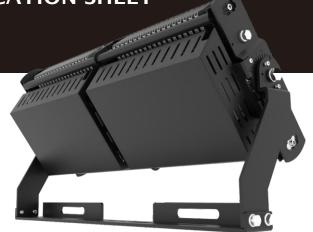

ge
- · Controls



#### Baseball, Softball

- · High levels of illumination
- · Lighted from all sides
- · Reducing glare



#### Harbors, Wharfs

- · Pole location (primarily sidelines)
- · Pole quantity
- · Number of fixtures per pole



#### Soccer, Lacrosse, Mixed Use

- · Pole location
- · Pole quantity
- · Number of fixtures per pole



#### Basketball, Tennis

- · Floodlight, or area-style fixtures
- · Court configuration (grouping)
- · Court access



- Replaceable optical lens
- 🗞 🕨 Protractor scale for easier aiming
- 4 Lengthened heavy dutymounting bracket allowing for 360° rotation
- Salt spray resistant, corrosive resistant, processed with dedicated treatments on the heat sink and other components, these fixtures can withstand corrosive and salt intensive environments.









| OPTICAL SPECS | E-LED B 400W                                    | E-LED B 480W      |
|---------------|-------------------------------------------------|-------------------|
| Efficency:    | Up to 150 Lm/W±3%                               | Up to 150 Lm/W±3% |
| Lumen:        | 60.000 Lumens                                   | 72.000 Lumens     |
| Color Temp:   | 3000K / 4000K / 5000K / 5700K                   |                   |
| Light Source: | Lumileds 5050                                   |                   |
| Beam Angle:   | 20° / 40° / 60° / 90° / 140*100°/ Milky PC 120° |                   |

### **ELECTRICAL SPECS**

| Wattage:         | 400 Watt                  | 480 Watt   |  |
|------------------|---------------------------|------------|--|
| Input Voltage:   | 100-