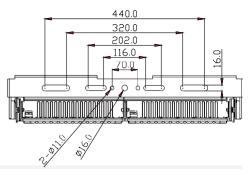

#### DIMENSIONS

- Length: 25.55 in (649 mm)
- ► Height: 13.46 in (342 mm)
- Width: 5.2 in (132 mm)

PHOTOMETRICS

- · Uniformity and light quality
- · Light pollution and spillage
- · Controls

#### **▶ OTHER DETAILS**

| Fixture Material: | Marine grade aluminum                         |
|-------------------|-----------------------------------------------|
| IP Rating:        | IP65 (TUV report available)                   |
| Module rotatable: | Module rotatable up & down15°                 |
| Lifespan:         | >50,000 Hours                                 |
| Dimensions:       | 25.55 x 14.25 x 5.2 in<br>(649 x 342 x 132mm) |
| Certficates:      | Salt Spray test                               |