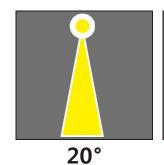

| OPTICAL SPECS | E-LED B 400W                                    | E-LED B 480W      |
|---------------|-------------------------------------------------|-------------------|
| Efficency:    | Up to 150 Lm/W±3%                               | Up to 150 Lm/W±3% |
| Lumen:        | 60.000 Lumens                                   | 72.000 Lumens     |
| Color Temp:   | 3000K / 4000K / 5000K / 5700K                   |                   |
| Light Source: | Lumileds 5050                                   |                   |
| Beam Angle:   | 20° / 40° / 60° / 90° / 140*100°/ Milky PC 120° |                   |