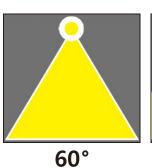

| OPTICAL SPECS | E-LED B 400W                                    | E-LED B 480W      |
|---------------|-------------------------------------------------|-------------------|
| Efficency:    | Up to 150 Lm/W±3%                               | Up to 150 Lm/W±3% |
| Lumen:        | 60.000 Lumens                                   | 72.000 Lumens     |
| Color Temp:   | 3000K / 4000K / 5000K / 5700K                   |                   |
| Light Source: | Lumileds 5050                                   |                   |
| Beam Angle:   | 20° / 40° / 60° / 90° / 140*100°/ Milky PC 120° |                   |