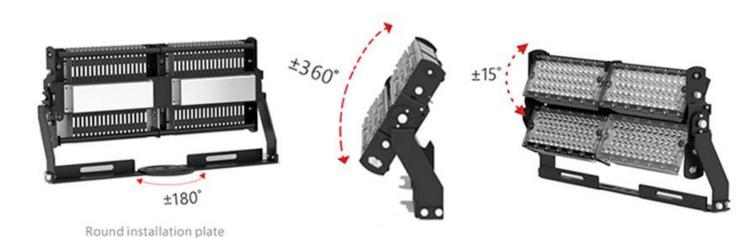

#### ▶ FEATURES & BENEFITS

- •IP65 rated LED floodlight
- •Rotatable modules offering maximum customisation
- ·Heavy duty stirrup mounting bracket
- Multiple optics available
- •Can be installed as a floodlight or high bay
- •With illumination equivalent to 800 watt and 1000W metal halide fixtures you'll enjoy an "instant-on, flicker-free" cold start, and industry-leading 155-160Lm/W.
- ·Protractor scale for easier aiming
- •50,000-hour operating life means years of maintenancefree operation.
- •Unique design extracts heat from the light source, thereby extending component life and ultimately prolonging the useful life of the fixture.
- Lightweight design provides easy retrofitting of existing HID installations, along with quick mounting of all new installations.

#### Basketball, Tennis

- · Floodlight, or area-style fixtures
- · Court configuration (grouping)
- · Court access

- Replaceable optical lens
- 🗞 🕨 Protractor scale for easier aiming
- 4 Lengthened heavy dutymounting bracket allowing for 360° rotation
- Salt spray resistant, corrosive resistant, processed with dedicated treatments on the heat sink and other components, these fixtures can withstand corrosive and salt intensive environments.

#### **▼ ADJUSTABLE** MOUNT