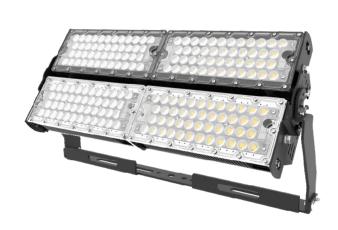

# **E-LED B High MastLights**

400W 480W

#### ▶ FEATURES & BENEFITS

- •IP65 rated LED floodlight
- •Rotatable modules offering maximum customisation
- ·Heavy duty stirrup mounting bracket
- Multiple optics available
- •Can be installed as a floodlight or high bay
- •With illumination equivalent to 800 watt and 1000W metal halide fixtures you'll enjoy an "instant-on, flicker-free" cold start, and industry-leading 155-160Lm/W.
- ·Protractor scale for easier aiming
- •50,000-hour operating life means years of maintenancefree operation.
- •Unique design extracts heat from the light source, thereby extending component life and ultimately prolonging the useful life of the fixture.
- Lightweight design provides easy retrofitting of existing HID installations, along with quick mounting of all new installations.

# E-LED B HIGH MAST LIGHT 400W 480W