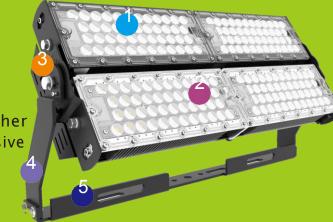

#### Basketball, Tennis

- · Floodlight, or area-style fixtures
- · Court configuration (grouping)
- · Court access

- Replaceable optical lens
- 🗞 🕨 Protractor scale for easier aiming
- 4 Lengthened heavy dutymounting bracket allowing for 360° rotation
- Salt spray resistant, corrosive resistant, processed with dedicated treatments on the heat sink and other components, these fixtures can withstand corrosive and salt intensive environments.