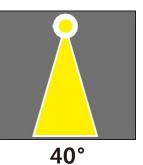

| OPTICAL SPECS | E-LED B 400W                                    | E-LED B 480W      |
|---------------|-------------------------------------------------|-------------------|
| Efficency:    | Up to 150 Lm/W±3%                               | Up to 150 Lm/W±3% |
| Lumen:        | 60.000 Lumens                                   | 72.000 Lumens     |
| Color Temp:   | 3000K / 4000K / 5000K / 5700K                   |                   |
| Light Source: | Lumileds 5050                                   |                   |
| Beam Angle:   | 20° / 40° / 60° / 90° / 140*100°/ Milky PC 120° |                   |