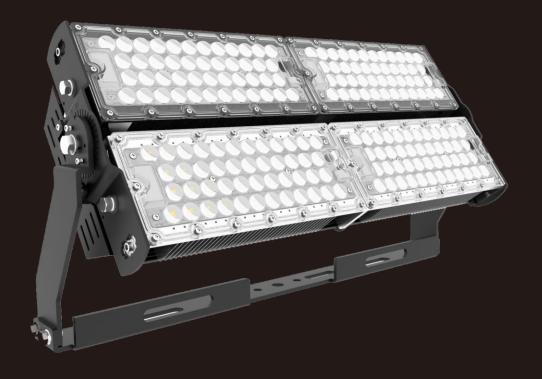

# **E-LED B High MastLights**

400W 480W

#### ▶ FEATURES & BENEFITS

- •IP65 rated LED floodlight
- •Rotatable modules offering maximum customisation
- ·Heavy duty stirrup mounting bracket
- Multiple optics available
- •Can be installed as a floodlight or high bay
- •With illumination equivalent to 800 watt and 1000W metal halide fixtures you'll enjoy an "instant-on, flicker-free" cold start, and industry-leading 155-160Lm/W.
- ·Protractor scale for easier aiming
- •50,000-hour operating life means years of maintenancefree operation.
- •Unique design extracts heat from the light source, thereby extending component life and ultimately prolonging the useful life of the fixture.
- Lightweight design provides easy retrofitting of existing HID installations, along with quick mounting of all new installations.

# E-LED B HIGH MAST LIGHT 400W 480W