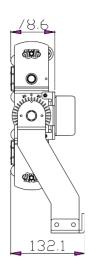

#### DIMENSIONS

- Length: 25.55 in (649 mm)
- ► Height: 13.46 in (342 mm)
- Width: 5.2 in (132 mm)

PHOTOMETRICS

- · Uniformity and light quality
- · Light pollution and spillage
- · Controls

#### **▶ OTHER DETAILS**

| Fixture Material: | Marine grade aluminum                         |
|-------------------|-----------------------------------------------|
| IP Rating:        | IP65 (TUV report available)                   |
| Module rotatable: | Module rotatable up & down15°                 |
| Lifespan:         | >50,000 Hours                                 |
| Dimensions:       | 25.55 x 14.25 x 5.2 in<br>(649 x 342 x 132mm) |
| Certficates:      | Salt Spray test                               |