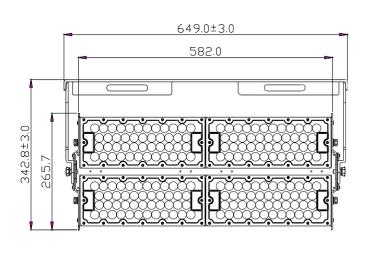

#### DIMENSIONS

- Length: 25.55 in (649 mm)
- ► Height: 13.46 in (342 mm)
- Width: 5.2 in (132 mm)

PHOTOMETRICS

- · Uniformity and light quality
- · Light pollution and spillage
- · Controls

#### **▶ OTHER DETAILS**

| Fixture Material: | Marine grade aluminum                         |
|-------------------|-----------------------------------------------|
| IP Rating:        | IP65 (TUV report available)                   |
| Module rotatable: | Module rotatable up & down15°                 |
| Lifespan:         | >50,000 Hours                                 |
| Dimensions:       | 25.55 x 14.25 x 5.2 in<br>(649 x 342 x 132mm) |
| Certficates:      | Salt Spray test                               |